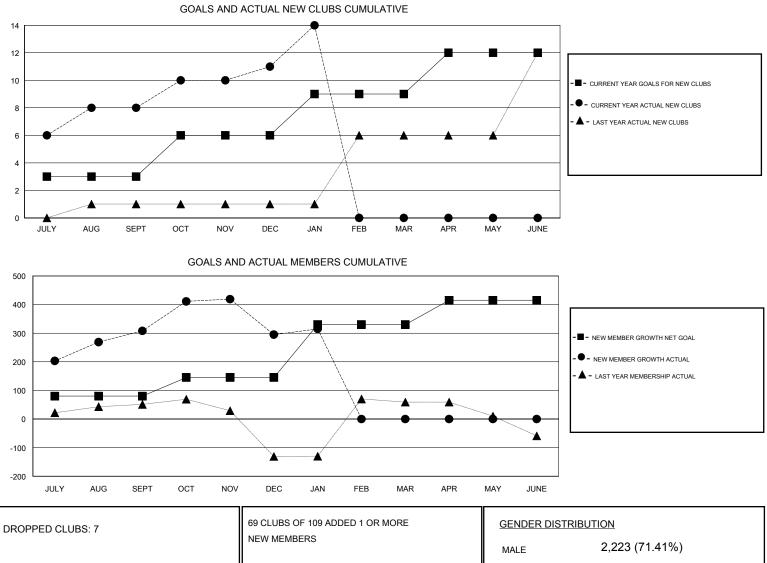

## GMT. NAZMUL HAQUE

| GMT:                  | NAZMUL HAG | QUE           | L         | OCATION INDIA |                              |                                                                |                                                              | GMT CA                                             |  |
|-----------------------|------------|---------------|-----------|---------------|------------------------------|----------------------------------------------------------------|--------------------------------------------------------------|----------------------------------------------------|--|
|                       |            | Club          | S         |               | Members                      |                                                                |                                                              |                                                    |  |
| RESULTS FOR 2016-2017 |            |               |           |               | RESULTS FOR 2016-2017        |                                                                |                                                              |                                                    |  |
| QUART                 | TER        | NEW CLUB GOAL | NEW CLUBS | DROPPED CLUBS | QUARTER                      | NEW MEMBER GROWTH<br>NET GOAL (not reinstated<br>or transfers) | NEW MEMBER<br>GROWTH ACTUAL (not<br>reinstated or transfers) | DROPPED<br>MEMBERS ACTUAL<br>(including transfers) |  |
| JULY/AU<br>OCT/NO     |            | 3<br>3        | 8<br>3    | 1<br>3        | JULY/AUG/SEPT<br>OCT/NOV/DEC | 80<br>65                                                       | 405<br>150                                                   | 97<br>163                                          |  |
| JAN/FEB<br>APR/MA     |            | 3<br>3        | 3<br>0    | 3<br>0        | JAN/FEB/MAR<br>APR/MAY/JUNE  | 185<br>85                                                      | 115<br>0                                                     | 95<br>0                                            |  |

|                 |     |                           | MALE              | 2,223 (71.41%)           |     |
|-----------------|-----|---------------------------|-------------------|--------------------------|-----|
| DROPPED MEMBERS |     |                           | FEMALE            | 890 (28.59%)             |     |
| DECEASED        | 5   | CLICK HERE FOR CUMULATIVE | TOTAL FAMILY UNIT | OTAL FAMILY UNIT MEMBERS |     |
| CLUB CANCELLED  | 220 | MEMBERSHIP DATA           |                   |                          |     |
| OTHER           | 130 |                           | FAMILY MEMBERS F  | PAYING HALF              | 577 |
| TOTAL           | 355 |                           |                   |                          |     |